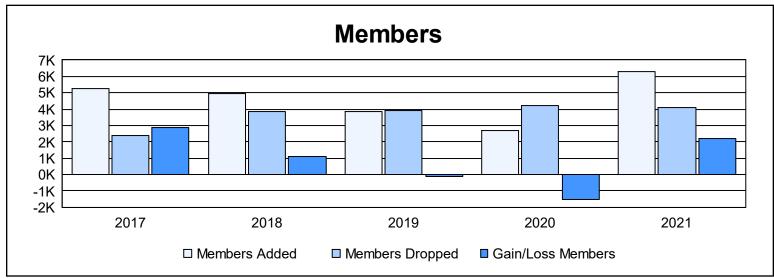

| Year      | New<br>Clubs | Dropped<br>Clubs | Gain/<br>Loss<br>Clubs | New<br>Members | Charter<br>Members | Reinstate<br>Members | Transfer<br>Members | Total<br>Member<br>Added | Total<br>Members<br>Dropped | Gain/<br>Loss<br>Members |
|-----------|--------------|------------------|------------------------|----------------|--------------------|----------------------|---------------------|--------------------------|-----------------------------|--------------------------|
| 2016-2017 | 43           | 20               | 23                     | 3,789          | 1,173              | 218                  | 54                  | 5,234                    | 2,384                       | 2,850                    |
| 2017-2018 | 70           | 22               | 48                     | 3,071          | 1,648              | 201                  | 41                  | 4,961                    | 3,832                       | 1,129                    |
| 2018-2019 | 62           | 27               | 35                     | 1,718          | 1,672              | 394                  | 41                  | 3,825                    | 3,936                       | -111                     |
| 2019-2020 | 24           | 25               | -1                     | 1,280          | 1,008              | 209                  | 213                 | 2,710                    | 4,227                       | -1,517                   |
| 2020-2021 | 128          | 27               | 101                    | 2,735          | 3,225              | 245                  | 75                  | 6,280                    | 4,073                       | 2,207                    |
| Average   | 65           | 24               | 41                     | 2,519          | 1,745              | 253                  | 85                  | 4,602                    | 3,690                       | 912                      |