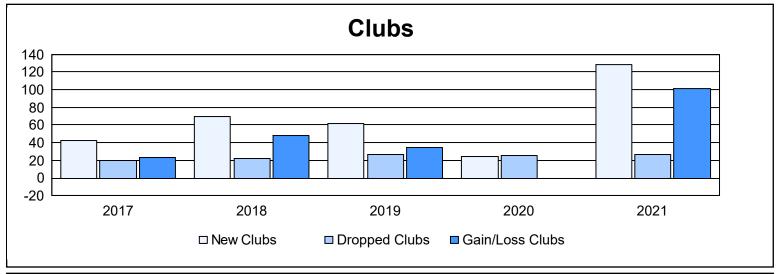

| Year      | New<br>Clubs | Dropped<br>Clubs | Gain/<br>Loss<br>Clubs | New<br>Members | Charter<br>Members | Reinstate<br>Members | Transfer<br>Members | Total<br>Member<br>Added | Total<br>Members<br>Dropped | Gain/<br>Loss<br>Members |
|-----------|--------------|------------------|------------------------|----------------|--------------------|----------------------|---------------------|--------------------------|-----------------------------|--------------------------|
| 2016-2017 | 43           | 20               | 23                     | 3,789          | 1,173              | 218                  | 54                  | 5,234                    | 2,384                       | 2,850                    |
| 2017-2018 | 70           | 22               | 48                     | 3,071          | 1,648              | 201                  | 41                  | 4,961                    | 3,832                       | 1,129                    |
| 2018-2019 | 62           | 27               | 35                     | 1,718          | 1,672              | 394                  | 41                  | 3,825                    | 3,936                       | -111                     |
| 2019-2020 | 24           | 25               | -1                     | 1,280          | 1,008              | 209                  | 213                 | 2,710                    | 4,227                       | -1,517                   |
| 2020-2021 | 128          | 27               | 101                    | 2,735          | 3,225              | 245                  | 75                  | 6,280                    | 4,073                       | 2,207                    |
| Average   | 65           | 24               | 41                     | 2,519          | 1,745              | 253                  | 85                  | 4,602                    | 3,690                       | 912                      |